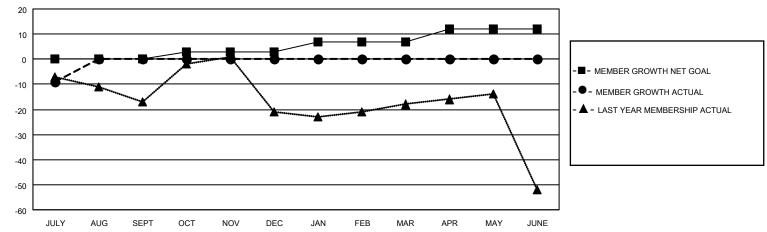

#### GOALS AND ACTUAL MEMBERS CUMULATIVE

| DROPPED CLUBS: 1 |    | 2 CLUBS OF 32 ADDED 1 OR<br>MORE NEW MEMBERS | GENDER DISTRIBUTION                |              |  |
|------------------|----|----------------------------------------------|------------------------------------|--------------|--|
|                  |    | WORLD NEW WEIWBERG                           | MALE                               | 401 (64.57%) |  |
|                  |    |                                              | FEMALE                             | 220 (35.43%) |  |
| DROPPED MEMBERS  |    |                                              | NON BINARY                         | 0 (0.00%)    |  |
|                  |    |                                              | PREFER NOT TO ANSWER               | 0 (0.00%)    |  |
| DECEASED         | 1  |                                              |                                    |              |  |
| CLUB CANCELLED   | 0  | CLICK HERE FOR CUMULATIVE                    | TOTAL FAMILY UNIT MEMBERS 77       |              |  |
| OTHER            | 13 | MEMBERSHIP DATA                              |                                    |              |  |
| TOTAL            | 14 |                                              | FAMILY MEMBERS PAYING HALF DUES 39 |              |  |
|                  |    |                                              |                                    |              |  |